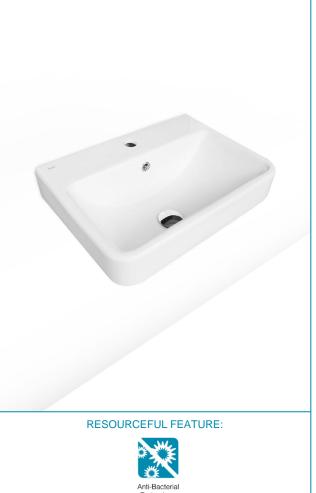

# LH4099

## **Wall-Hung Lavatory**

#### **PRODUCT FEATURES**

- · High gloss surface finishing
- · Easy to clean surface profile