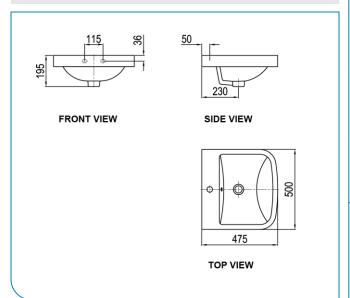

#### PRODUCT SPECIFICATIONS

- Dimension: 500 (L) x 475 (W) x 195 (H) mm
- · Material: Vitreous China

#### **TECHNICAL DRAWING**